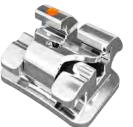

### MINIPREVAIL®SL INTERACTIVE SELF-LIGATING BRACKET

- movement control • Easy opening nickel titanium clip
- Full slot area coverage
- Color enhanced I.D.
- Compound contour base

NiTi spring clip delivers

continuous and consistent

forces while assuring tooth

- Single piece MIM construction
- Low profile

- Micro-etched 80 gauge mesh bonding base
- Anatomical base for secure bonds