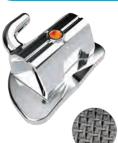

### MINIPREVAIL® TUBE BUCCAL TUBE

- 4.2mm or 3.2mm mesial/distal
- Sleek hook for patient comfort
- Full funneled entrance
- 80 gauge micro-etched mesh base
- Low profile design
- Distinct "crosshair" positioning guides
- Micro-etched 80 gauge mesh bonding base