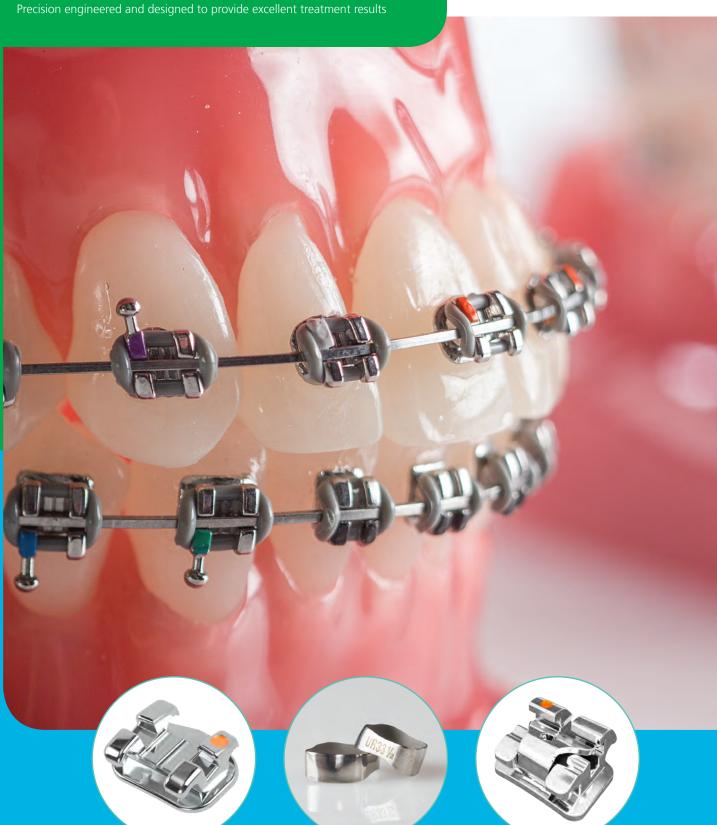

### MINIPREVAIL®TWIN BRACKET SYSTEM

- 80 gauge mesh bonding base
  - Anatomical base for secure bonds

#### Mini Design with **Maximum Control**

- 17-4 stainless steel
- Metal injection molded (MIM)
- Chamfered slot entrance
- Full rotational control
- Sweeping tie wing undercuts
- Center scribe line
- Color enhanced I.D. marks
- Low profile
- Rhomboidal shape

### MINIPREVAIL®SL INTERACTIVE SELF-LIGATING BRACKET

- movement control • Easy opening nickel titanium clip
- Full slot area coverage
- Color enhanced I.D.
- Compound contour base

NiTi spring clip delivers

continuous and consistent

forces while assuring tooth

- Single piece MIM construction
- Low profile

- Micro-etched 80 gauge mesh bonding base
- Anatomical base for secure bonds

#### **MOLAR AND BICUSPID BANDS**

- Precision shaped tooth anatomy for a secure fit
- Tempered for efficient seating
- Etched interior surface for secure adhesion
- Laser etched I.D. markings

GHOrthodontics.com TOLL-FREE 800-526-1026