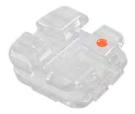

### MINIPREVAIL®TWIN BRACKET SYSTEM

- 80 gauge mesh bonding base
  - Anatomical base for secure bonds

#### Mini Design with **Maximum Control**

- 17-4 stainless steel
- Metal injection molded (MIM)
- Chamfered slot entrance
- Full rotational control
- Sweeping tie wing undercuts
- Center scribe line
- Color enhanced I.D. marks
- Low profile
- Rhomboidal shape